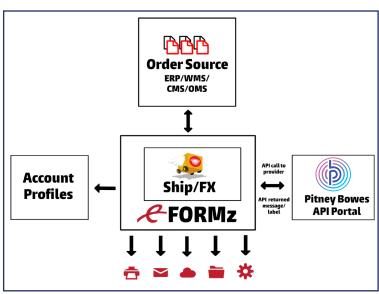

API keys are configured into the Ship/FX Account Profiles and connected utilizing the Secure Socket Layer (SSL) configuration through eFORMz. An API call to Pitney Bowes returns the label. eFORMz takes output from the WMS/ERP/OMS/CMS, formats it with the label and outputs it.