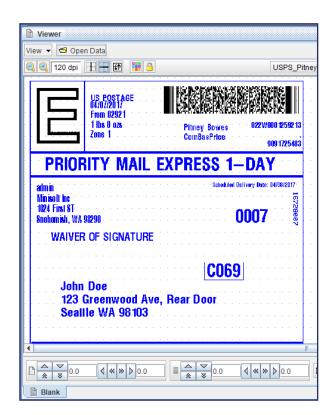

### **Shipping via USPS with Pitney Bowes**

Unlike vendors who only offer access to discounted USPS Priority Mail, Parcel Select and First Class rates, Pitney Bowes also provides value-added services and capabilities that form a more complete solution for the needs of today's growing ecommerce shippers.