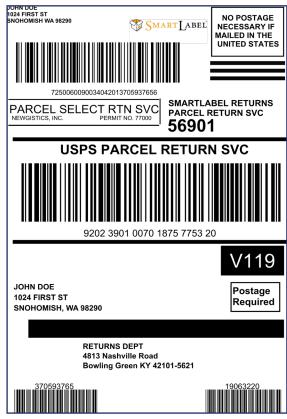

labels including bills of lading, drop ship packing lists and barcode labels. Ship/FX easily installs as an eFORMz software extension.

### Pitney Bowes Standard Returns Label



### Black box parcel shipping

- Use Ship/FX to automatically ship orders without the need for a traditional shipping station.
- If you have your packages' weights and dimensions, Ship/FX can process your orders and rate shop for the optimum shipment method based on business rules you define.

#### **Browser-based shipping station**

- Ship/FX also includes an easy-to-use browser-based shipping station that allows access to all your parcel and LTL/FTL carriers from a single user interface.
- Easily enter weights & dimensions.
- Avoid failed deliveries using the builtin Ship/FX global address validation feature.