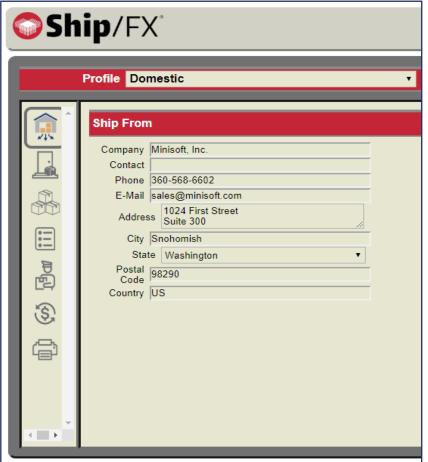

#### **Browser-based shipping station**

- Ship/FX also includes an easy-to-use browser-based shipping station that allows access to all your parcel and LTL/FTL carriers from a single user interface.
- Easily enter weights & dimensions.
- Avoid failed deliveries using the builtin Ship/FX global address validation feature.